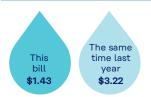

er usage                                      | \$4.95     |
| Sewage disposal                                  | \$1.35     |
| Service charges                                  |            |
| Water supply system                              | \$19.28    |
| Sewerage system                                  | \$110.12   |
| Other authority charges                          |            |
| Waterways and drainage                           | \$26.03    |
| Total this bill (GST does not apply)             | \$161.73   |
| Total balance                                    | \$961.73   |



- Usage charges
- Service charges
- Other authority charges

#### Your household's daily water use

Target 155L of water use per person, per day.



#### Average use in litres per day.

### Your daily spend



Excludes other authority charges.



#### **Direct debit**

Sign up for direct debit at yvw.com.au/online or call **1300 304 688**.



Online: yvw.com.au/paying Phone: **1300 362 332** 



#### Cheque

Send a cheque with this portion of your bill to: Yarra Valley Water, GPO Box 2860 Melbourne VIC 3001

### How to pay



#### **BPAY®**

Biller code: **344366** Ref: 940 4260 0004



#### Post Billpay®

Biller code: 3042 Ref: **9403 6995 73972** 



#### Centrepay

Arrange regular deductions from your Centrelink payments Online: via your myGov account at mv.gov.au CRN: **555 054 118T** 

#### MS M SAYKAO

| 94 0426 0000    |  |  |
|-----------------|--|--|
| 0.0.20000       |  |  |
| 9403 6995 73972 |  |  |
| \$961.73        |  |  |
| 6 Apr 2022      |  |  |
| \$              |  |  |
|