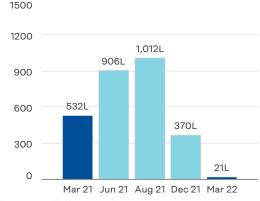

#### Your household's daily water use

Target 155L of water use per person, per day.

#### Average use in litres per day.