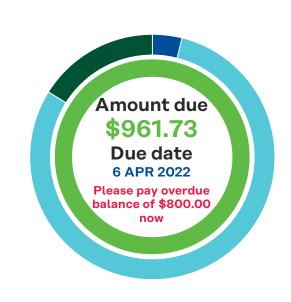

#### Summary

| Previous bill                                    | \$1,065.23 |
|--------------------------------------------------|------------|
| Payment received thank you                       | -\$265.23  |
| Balance carried forward                          | \$800.00   |
| This balance is overdue, please pay immediately. |            |
| This bill                                        |            |
| Usage charges                                    |            |
| Water usage                                      | \$4.95     |
| Sewage disposal                                  | \$1.35     |
| Service charges                                  |            |
| Water supply system                              | \$19.28    |
| Sewerage system                                  | \$110.12   |
| Other authority charges                          |            |
| Waterways and drainage                           | \$26.03    |
| Total this bill (GST does not apply)             | \$161.73   |
| Total balance                                    | \$961.73   |

#### MS M SAYKAO

| 94 0426 0000    |  |  |
|-----------------|--|--|
| 0.0.20000       |  |  |
| 9403 6995 73972 |  |  |
| \$961.73        |  |  |
| 6 Apr 2022      |  |  |
| \$              |  |  |
|                 |  |  |